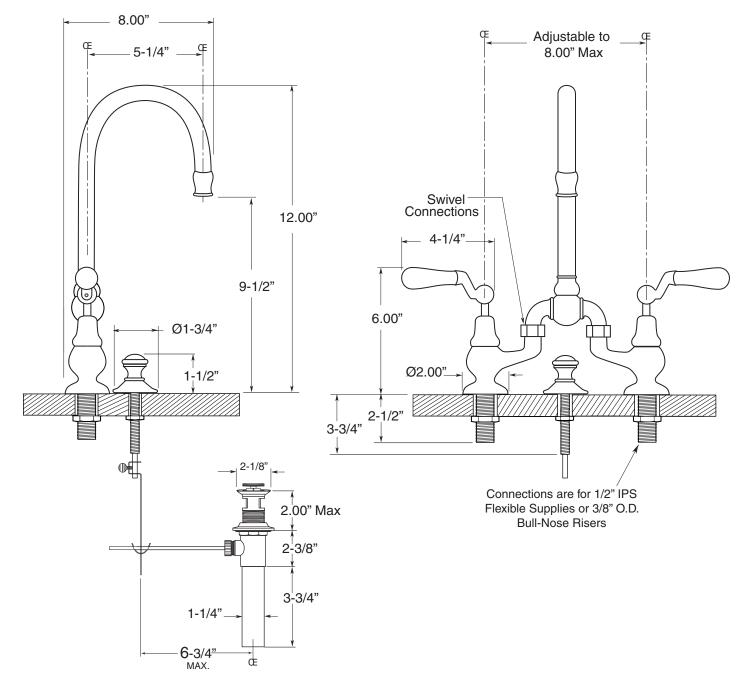

## **FEATURES:**

- All brass construction. Flexible design up to 8" centers. Includes remote pop-up drain assembly with overflow.
- · Concealed aerator requires special supplied removal key.
- Standard aerator is limited to 1.5 gpm.
- 1/4-turn ceramic disc valve cartridge.
- Available in all finishes. Warranty varies according to finish selection.
- Certified to meet and exceed the following codes and standards: ASME A112.18.1/CSA B125.1-2011

## TechData Specifications Sancerre

Bridge Lavatory Set Offset Lever (482) 7.5748208

Note: Measurements are subject to change or cancellation. No responsibility is assumed for use of superseded or voided pages.