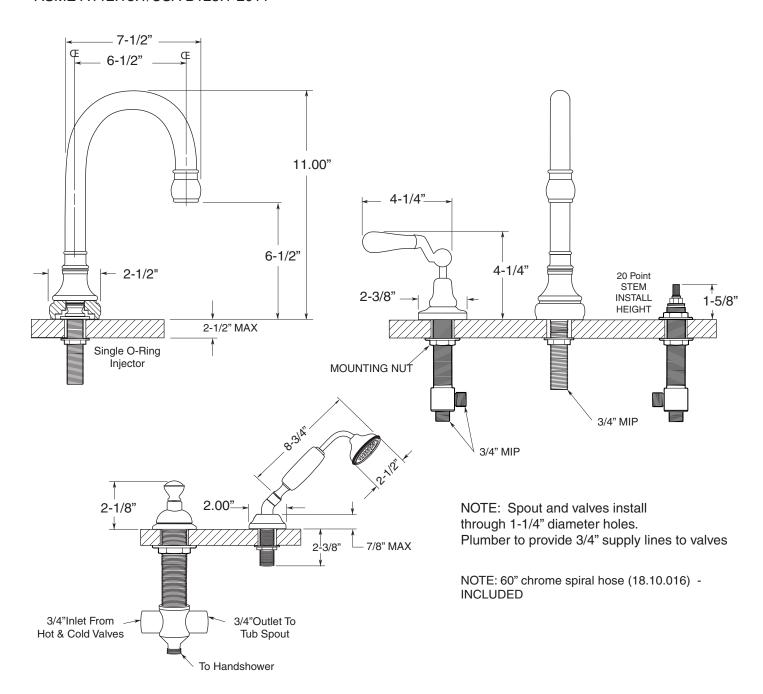

## Specifications Rutherford

Roman Tub with Deckmount Handshower and Transfer Valve 7.5548293

(7.5548293T - Trim Only)

## **FEATURES:**

- · All brass construction.
- 3/4" valve bodies with 1/4-turn ceramic disc cartridge.
- Optional 3/4" wall spout available: P/N: 78.17.002
- Optional 3/4" arched tub spout available: P/N 78.17.001
- Available in all finishes. Warranty varies according to finish selection.
- Certified to meet or exceed the following codes and standards: ASME A112.18.1/CSA B125.1-2011