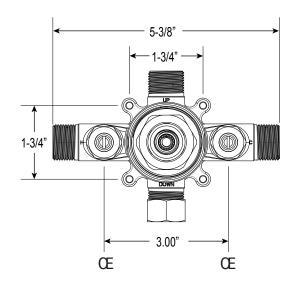

# FEATURES:

- Forged brass construction
- Valve cartridge 18.30.893
- · Adjustable hot limit safety stop
- Reversible cartridge
- 5.6 GPM @ 45 PSI
- · Includes showerhead, arm, and flange
- Certified to meet or exceed the following codes and standards: ASME A112.18.1/CSAB 125.1-2012



Series 3400/4400 Pressure Balance Shower Set

1.002864 (1.002864T - Trim Only)

**Carina Handle** 

## Euro Style 20 pt.



# FRONT VIEW

\*Note: Stem and all-thread tube will be sent with handle trim.

## SIDE VIEW



\* Current valve in use: Circa 4/2014 - present Contact Customer Service for Older Versions \*\* For additional information on cartridges or extension kits, see 'Rough Valving' section in current catalog.



#### Note: Measurements are subject to change. No responsibility is assumed for use of superseded or voided pages.