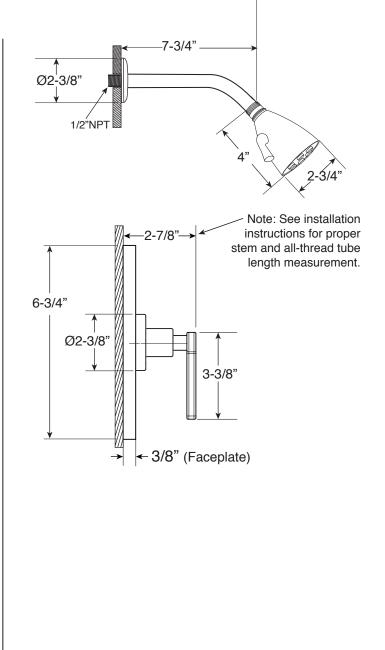

# FEATURES:

- Forged brass construction
- Valve cartridge 18.30.893
- · Adjustable hot limit safety stop
- Reversible cartridge
- 5.6 GPM @ 45 PSI
- · Includes showerhead, arm, and flange
- Certified to meet or exceed the following codes and standards: ASME A112.18.1/CSAB 125.1-2012

# FRONT VIEW

\*Note: Stem and all-thread tube will be sent with handle trim.