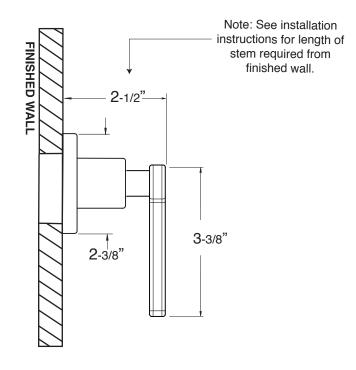

## Specifications

**Trim for Wall Valve** 

## **FEATURES:**

· All brass construction.

1.002887T

· Solid brass style handles.

Trim Only

Available in all finishes. Warranty varies according to finish selection.

 Certified to meet or exceed the following codes and standards: ASME A112.18.1/CSAB 125.1-2012.

Carina Handle

For this Euro style 20pt handle and trim, use with the following valves:

78.30.020 - 1/2" Volume Control - Replacement Cartridge: 18.30.036

78.30.023 - 3/4" Volume Control - Replacement Cartridge: 18.30.011