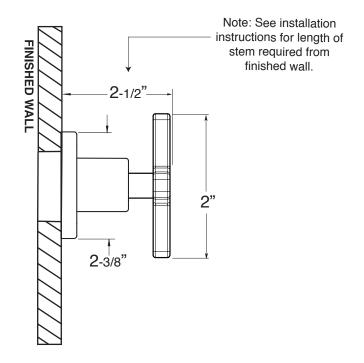

78.30.255 - 3 Port In-Wall Diverter - Replacement Cartridge: 18.30.259

78.30.253 - 4 Port In-Wall Diverter - Replacement Cartridge: 18.30.257

Note: Measurements are subject to change or cancellation. No responsibility is assumed for use of superseded or voided pages.