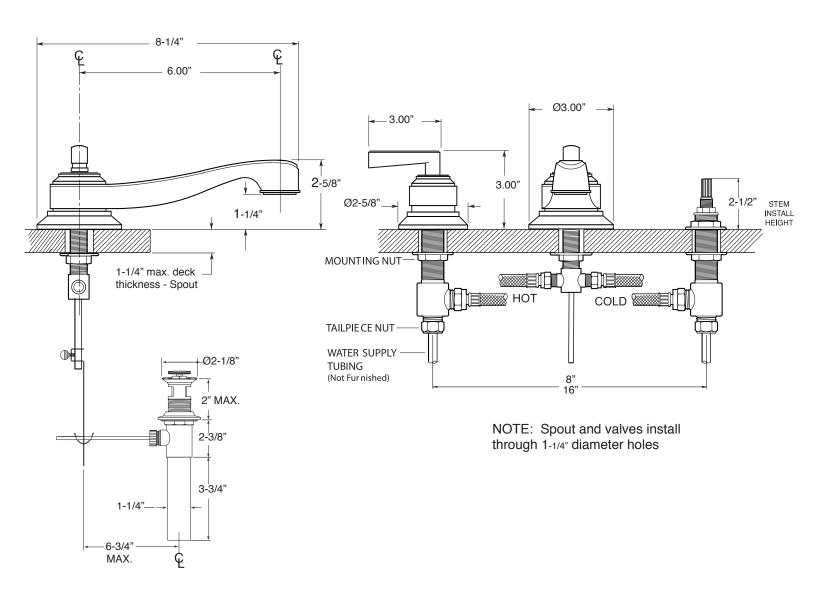

## **SPECIFICATIONS**

620 Series Widespread Lavatory Set with Moderne Handles

1.629308

Note: Measurements are subject to change or cancellation. No responsibility is assumed for use of superseded or voided pages.