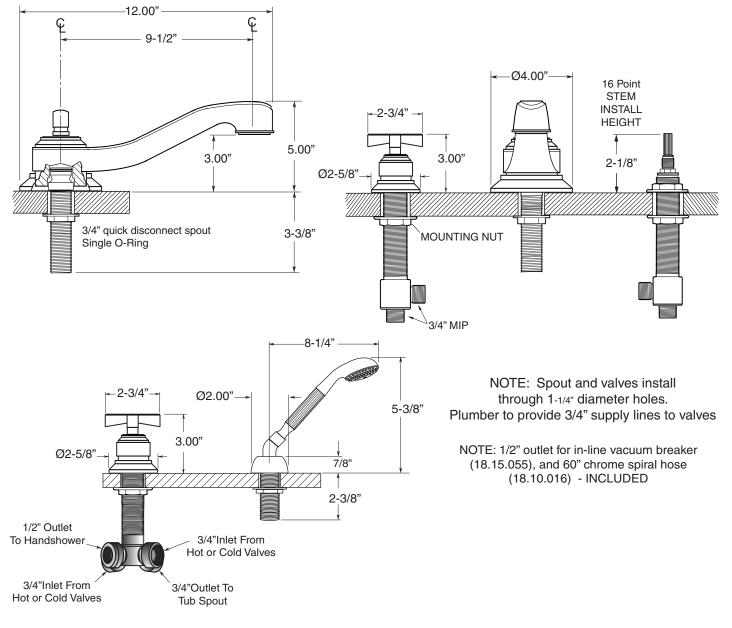

## Series 620

Moderne - X

Roman Tub Set with Deckmount Diverter and Handshower 1.629493

(1.629493T - Trim only)

Note: Measurements are subject to change or cancellation. No responsibility is assumed for use of superseded or voided pages.