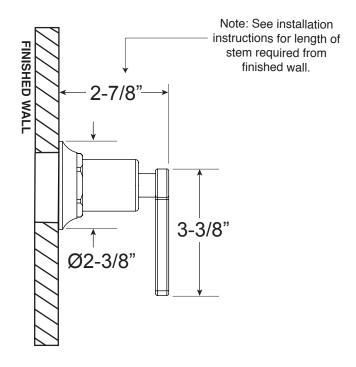

## Specifications

**Trim for Wall Valve** 

## **FEATURES:**

· All brass construction.

1.002987T

· Solid brass style handles.

Trim Only

Available in all finishes. Warranty varies according to finish selection.

 Certified to meet or exceed the following codes and standards: ASME A112.18.1/CSAB 125.1-2012.