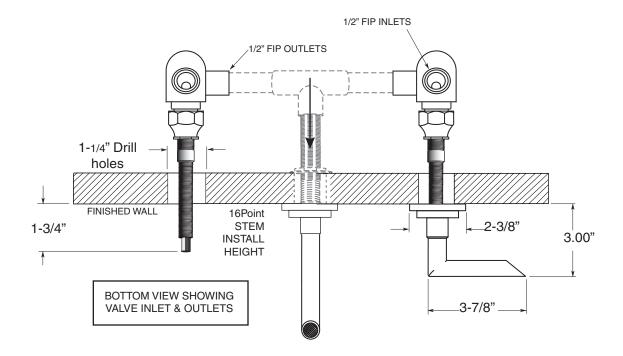

## Nouveau

Vessel Lavatory Set
True Brushed Stainless Steel
7.2109007

(7.2109007T - Trim only)

Note: Measurements are subject to change or cancellation. No responsibility is assumed for use of superseded or voided pages.

### Nouveau

Vessel Lavatory Set 7.2109007

Note: Measurements are subject to change or cancellation. No responsibility is assumed for use of superseded or voided pages.