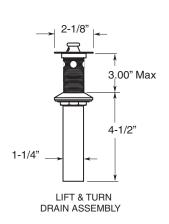

#### **FEATURES:**

- All brass construction
- · Independent corner valves
- Includes lift & turn drain with overflow. P/N 18.11.042
- Standard aerator is limited to 1.5 gpm
- 1/4-turn ceramic disc valve cartridge
- Available only in True Brushed Stainless Steel
- Certified to meet and exceed the following codes and standards: ASME A112.18.1/CSA B125.1-2011

## Nouveau

Vessel Lavatory Set
True Brushed Stainless Steel
7.2109007

(7.2109007T - Trim only)

Note: Measurements are subject to change or cancellation. No responsibility is assumed for use of superseded or voided pages.

### Nouveau

Vessel Lavatory Set 7.2109007

Note: Measurements are subject to change or cancellation. No responsibility is assumed for use of superseded or voided pages.