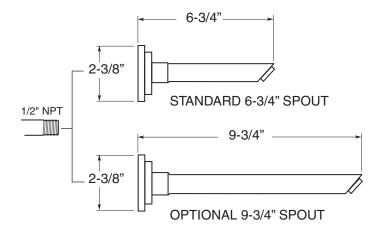

## Nouveau

Vessel Lavatory Set
True Brushed Stainless Steel
7.2109007

(7.2109007T - Trim only)

Note: Measurements are subject to change or cancellation. No responsibility is assumed for use of superseded or voided pages.

### Nouveau

Vessel Lavatory Set 7.2109007

Note: Measurements are subject to change or cancellation. No responsibility is assumed for use of superseded or voided pages.