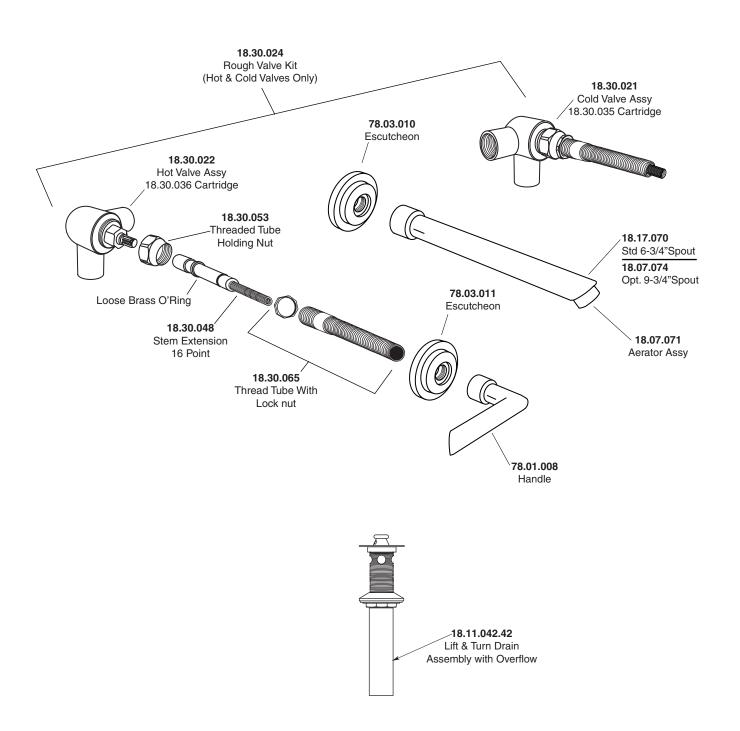

#### **FEATURES:**

- All brass construction
- · Independent corner valves
- Includes lift & turn drain with overflow. P/N 18.11.042
- Standard aerator is limited to 1.5 gpm
- 1/4-turn ceramic disc valve cartridge
- Available only in True Brushed Stainless Steel
- Certified to meet and exceed the following codes and standards: ASME A112.18.1/CSA B125.1-2011

# TechData Specifications

## Nouveau

Vessel Lavatory Set
True Brushed Stainless Steel
7.2109007

(7.2109007T - Trim only)







Note: Measurements are subject to change or cancellation. No responsibility is assumed for use of superseded or voided pages.



### Parts List

### Nouveau

Vessel Lavatory Set 7.2109007



Note: Measurements are subject to change or cancellation. No responsibility is assumed for use of superseded or voided pages.