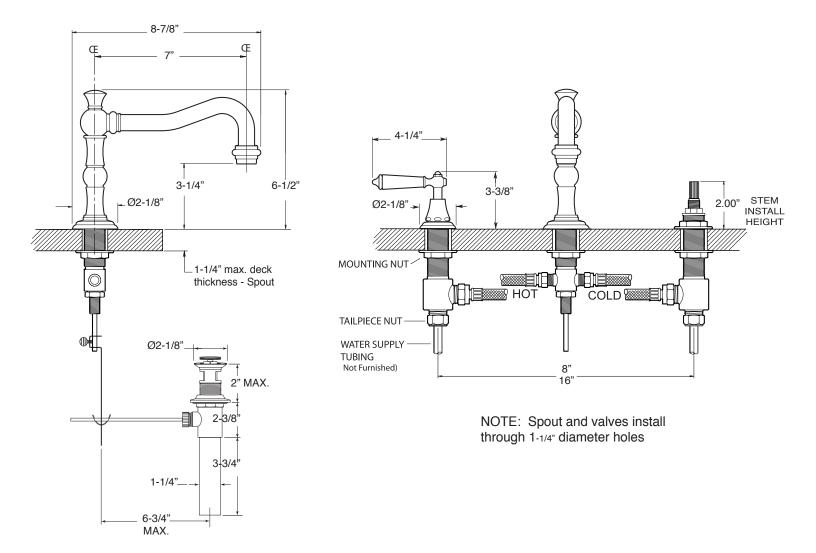

## SPECIFICATIONS

350 Series Widespread Lavatory Set with Orleans Handles

### 1.355708

Note: Measurements are subject to change or cancellation. No responsibility is assumed for use of superseded or voided pages.