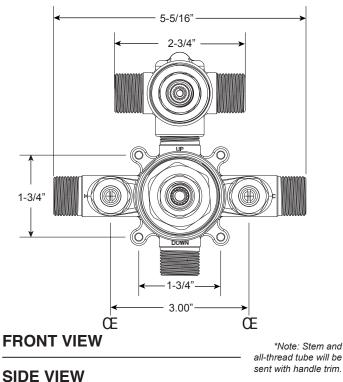

Series 3200

Pressure Balance Shower by Shower Set

1.004167

(1.004167T - Trim Only)

**Georgian Handle** 

16 pt.

all-thread tube will be sent with handle trim

Note: Must purchase desired shower components separately. See current catalog for options.

Note: Measurements are subject to change. No responsibility is assumed for use of superseded or voided pages.