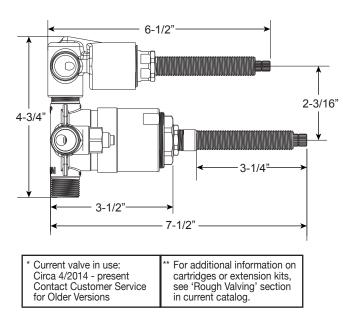

Series 3200

Pressure Balance Shower by Shower Set

1.004167

(1.004167T - Trim Only)

**Georgian Handle** 

16 pt.

all-thread tube will be sent with handle trim

Note: Must purchase desired shower components separately. See current catalog for options.

Note: Measurements are subject to change. No responsibility is assumed for use of superseded or voided pages.