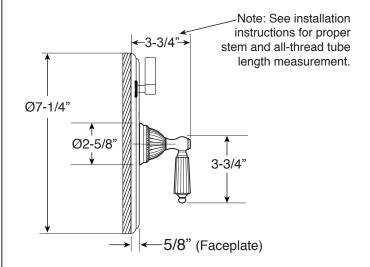

Series 3200

Pressure Balance Shower by Shower Set

1.004167

(1.004167T - Trim Only)

**Georgian Handle** 

16 pt.

all-thread tube will be sent with handle trim

Note: Must purchase desired shower components separately. See current catalog for options.

Note: Measurements are subject to change. No responsibility is assumed for use of superseded or voided pages.