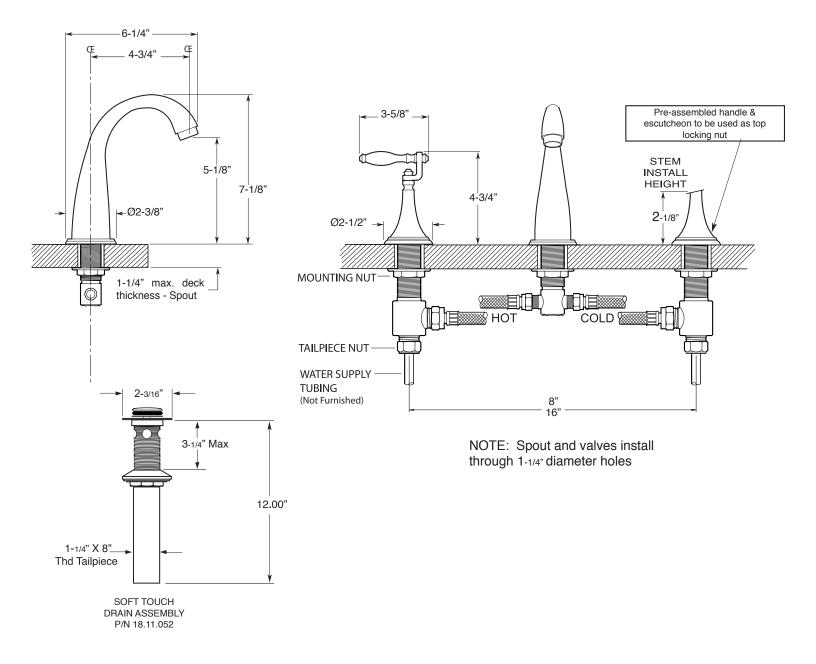

### FEATURES:

- All brass construction. Flexible hoses designed to be installed on 8" to 16" centers. Includes soft touch style drain assembly.
- · Lever style handles factory assembled with escutcheon
- 1/4-turn ceramic disc valve cartridge.
- Available in all finishes. Warranty varies according to finish selection.
- Standard aerator is limited to 1.2 gpm.
- Certified to meet or exceed the following codes and standards: ASME A112.18.1/CSAB 125.1-2012

### 200 Series Widespread Lavatory Set with Toronto Handles