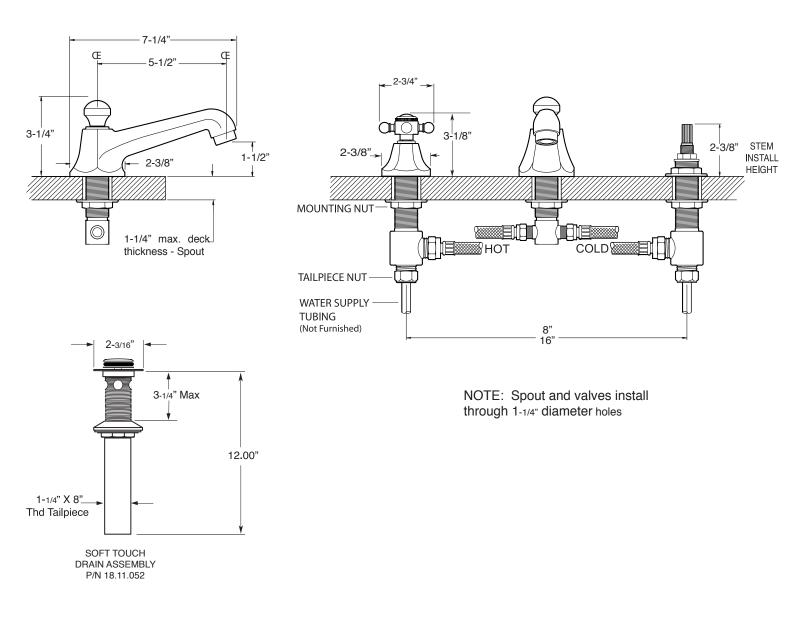

#### FEATURES:

- All brass construction. Flexible hoses designed to be installed on 8" to 16" centers. Includes soft touch style drain assembly.
- · White ceramic lever style handles with set screw attachment.
- 1/4 turn ceramic disc valve cartridge.
- Available in all finishes. Warranty varies according to finish selection.
- Standard aerator is limited to 1.2 gpm.
- Certified to meet or exceed the following codes and standards: ASME A112.18.1/CSAB 125.1-2012

## SPECIFICATIONS

300 Series Widespread Lavatory Set with Salem Handles