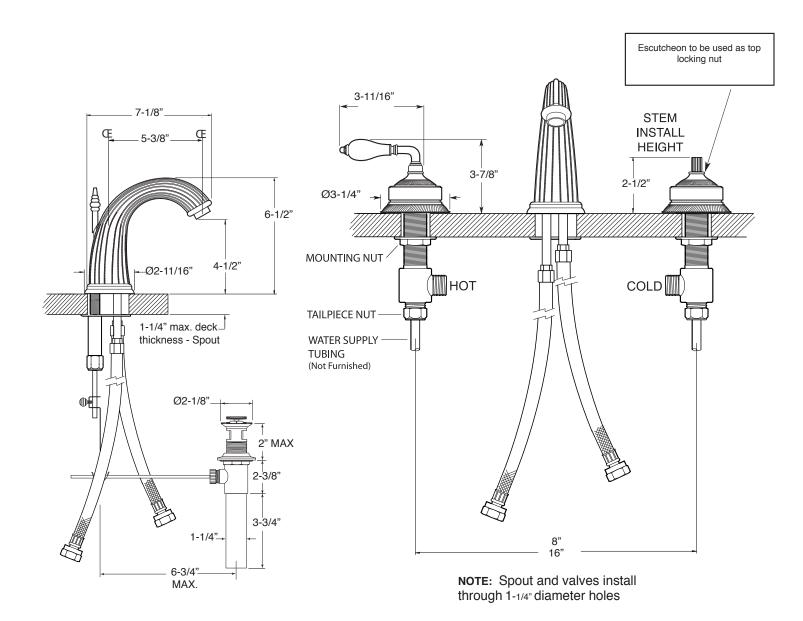

## **FEATURES:**

- All brass construction. Flexible hoses designed to be installed on 8" to 16" centers. Includes pop-up style drain assembly.
- Marble lever style handle and escutcheon with setscrew attachment.
- 1/4-turn ceramic disc valve cartridge.
- · Available in all finishes. Warranty varies according to finish selection.
- · Standard aerator is limited to 1.2 gpm.
- Certified to meet or exceed the following codes and standards: ASME A112.18.1/CSAB 125.1-2012

## **SPECIFICATIONS**

3200 Series Widespread
Lavatory Set with
Venezia Handle

1.322508

Note: Measurements are subject to change or cancellation. No responsibility is assumed for use of superseded or voided pages.