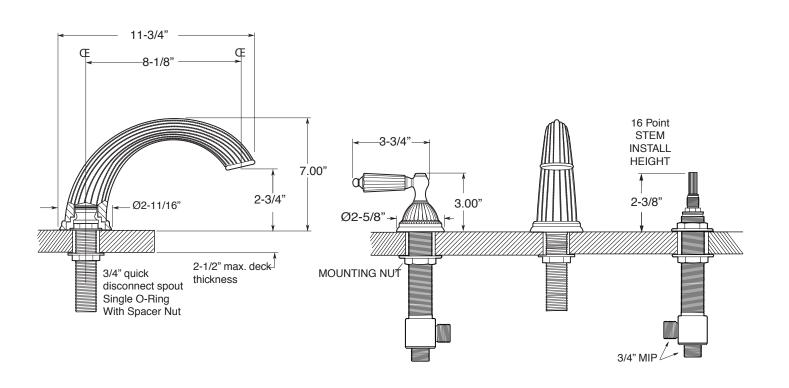

## Series 3200

Georgian
Roman Tub Set with Deckmount
Handshower and Diverter
1.324193
(1.324193T - Trim only)

Spout and valves install through 1-1/4" diameter holes.
Plumber to provide 3/4" supply lines to valves