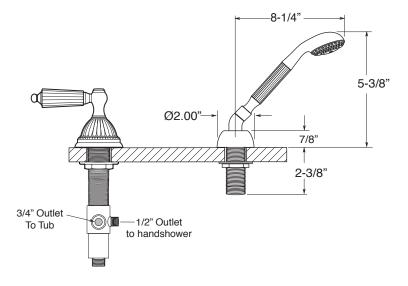

## Series 3200

Georgian
Roman Tub Set with Deckmount
Handshower and Diverter
1.324193
(1.324193T - Trim only)

Spout and valves install through 1-1/4" diameter holes.
Plumber to provide 3/4" supply lines to valves

NOTE: 1/2" outlet for in-line vacuum breaker (18.15.055), and 60" chrome spiral hose (18.10.016) - INCLUDED

Note: Measurements are subject to change or cancellation. No responsibility is assumed for use of superseded or voided pages.