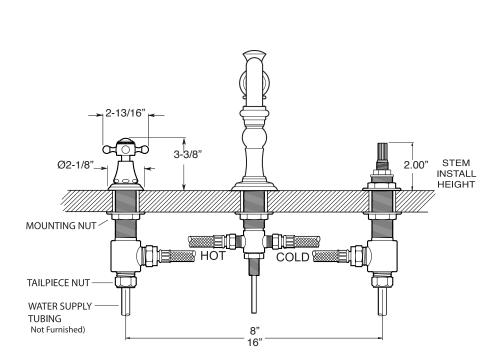

## **SPECIFICATIONS**

350 Series Widespread Lavatory Set with St. Michel Handles

1.355508

NOTE: Spout and valves install through 1-1/4" diameter holes

Note: Measurements are subject to change or cancellation. No responsibility is assumed for use of superseded or voided pages.