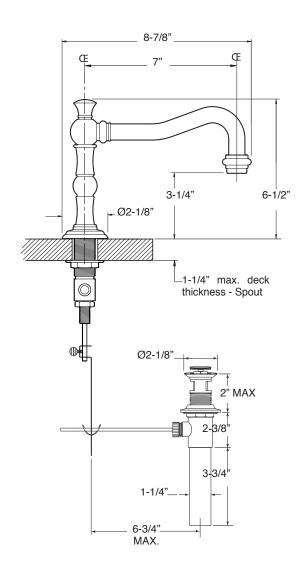

## **SPECIFICATIONS**

350 Series Widespread Lavatory Set with St. Michel Handles

1.355508

NOTE: Spout and valves install through 1-1/4" diameter holes

Note: Measurements are subject to change or cancellation. No responsibility is assumed for use of superseded or voided pages.