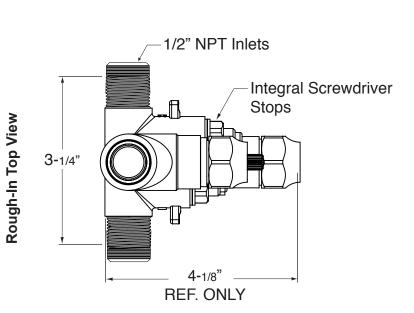

## Features:

- Forged Brass Construction
- Adjustable Hot Limit Safety Stop with Push-In Override
- Flow capacity / Shut-Off: 7.0 gpm @ 45 psi
- Thermostatic valve cartridge: 18.30.294
- Screwdriver stop assembly: 18.30.895
- Volume control cartridge: 18.30.036
- Certified to meet or exceed the following codes and standards: ASME A112.18.1/CSAB 125.1-2012