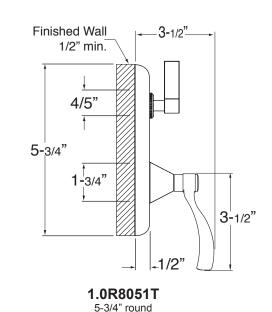

## Maya Handle 1.0R8051T E-Mini Therm Valve Remote Thermostatic Valve with Shut-Off

Finished Wall

1/2" min.

3"

4/5"

1-3/4"

1-3/4"

3-1/2"

1.0\$8051T

5-3/4" x 3-3/4"

NOTE: MUST purchase Showerhead, Arm, Flange, and other options separately.

\*NOTE: Stem and All-Thread Tube will be sent with Handle Trim.

NOTE: Measurements are subject to change or cancellation. No responsibility is assumed for use of superseded or voided pages.

Round Faceplate Leftside View