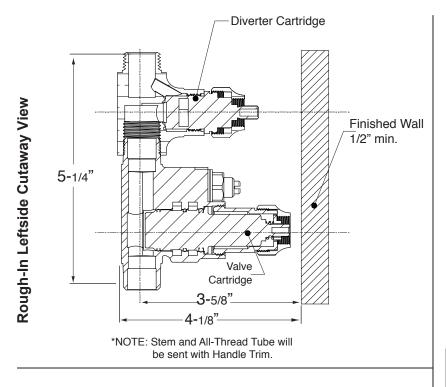

1.0\$8051T

5-3/4" x 3-3/4"

NOTE: MUST purchase Showerhead, Arm, Flange, and other options separately.

\*NOTE: Stem and All-Thread Tube will be sent with Handle Trim.

NOTE: Measurements are subject to change or cancellation. No responsibility is assumed for use of superseded or voided pages.