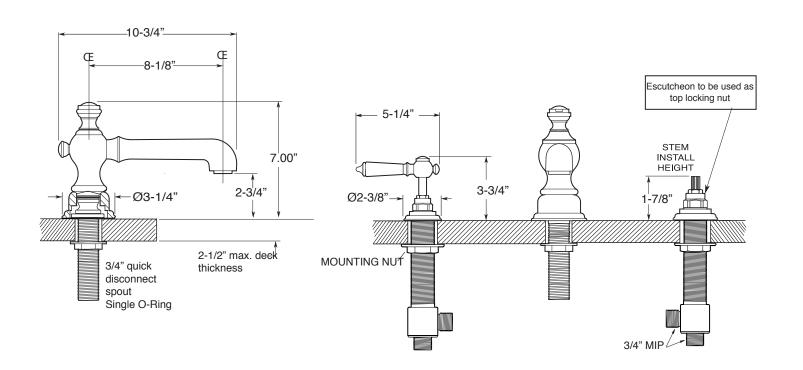

## Series 1800

Waldorf
Roman Tub Set with Deckmount
Handshower and Diverter
1.187693
(1.187693T - Trim only)

Spout and valves install through 1-1/4" diameter holes.
Plumber to provide 3/4" supply lines to valves

NOTE: 1/2" outlet for in-line vacuum breaker (18.15.055), and 60" chrome spiral hose (18.10.016) - INCLUDED

Note: Measurements are subject to change or cancellation. No responsibility is assumed for use of superseded or voided pages.