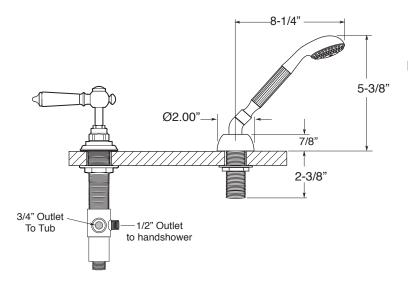

## Series 1800

Waldorf
Roman Tub Set with Deckmount
Handshower and Diverter
1.187693
(1.187693T - Trim only)

Spout and valves install through 1-1/4" diameter holes.
Plumber to provide 3/4" supply lines to valves

NOTE: 1/2" outlet for in-line vacuum breaker (18.15.055), and 60" chrome spiral hose (18.10.016) - INCLUDED

Note: Measurements are subject to change or cancellation. No responsibility is assumed for use of superseded or voided pages.