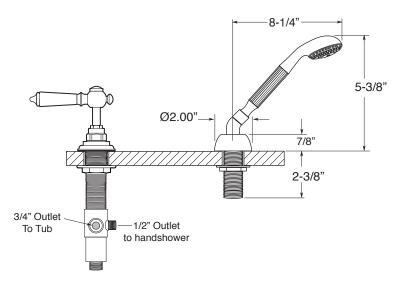

## **Ascot**

Roman Tub Set with Deckmount Handshower and Diverter 1.187793 (1.187793T - Trim only)

Spout and valves install through 1-1/4" diameter holes.
Plumber to provide 3/4" supply lines to valves

NOTE: 1/2" outlet for in-line vacuum breaker (18.15.055), and 60" chrome spiral hose (18.10.016) - INCLUDED