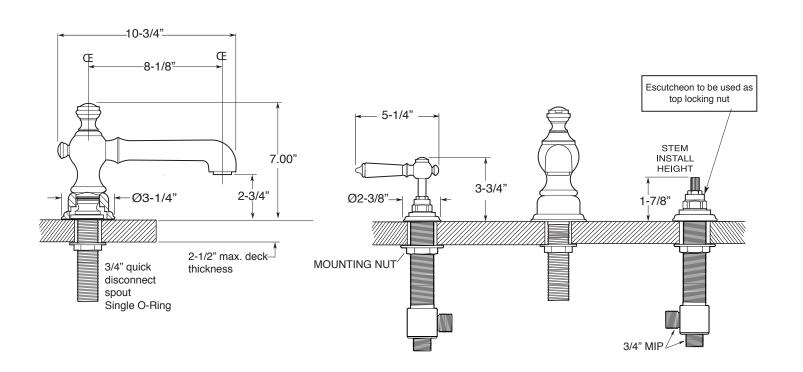

## **Ascot**

Roman Tub Set with Deckmount Handshower and Diverter 1.187793 (1.187793T - Trim only)

Spout and valves install through 1-1/4" diameter holes.
Plumber to provide 3/4" supply lines to valves

NOTE: 1/2" outlet for in-line vacuum breaker (18.15.055), and 60" chrome spiral hose (18.10.016) - INCLUDED