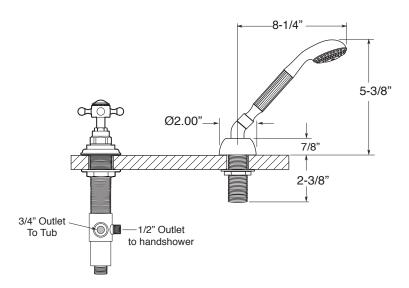

## Series 1800

Sussex
Roman Tub Set with Deckmount
Handshower and Diverter
1.187893
(1.187893T - Trim only)

Spout and valves install through 1-1/4" diameter holes.
Plumber to provide 3/4" supply lines to valves

NOTE: 1/2" outlet for in-line vacuum breaker (18.15.055), and 60" chrome spiral hose (18.10.016) - INCLUDED

Note: Measurements are subject to change or cancellation. No responsibility is assumed for use of superseded or voided pages.