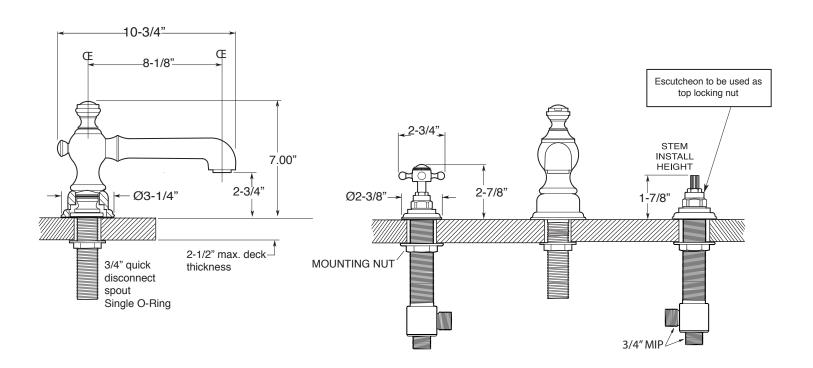

## Series 1800

Sussex
Roman Tub Set with Deckmount
Handshower and Diverter
1.187893
(1.187893T - Trim only)

Spout and valves install through 1-1/4" diameter holes.
Plumber to provide 3/4" supply lines to valves

NOTE: 1/2" outlet for in-line vacuum breaker (18.15.055), and 60" chrome spiral hose (18.10.016) - INCLUDED

Note: Measurements are subject to change or cancellation. No responsibility is assumed for use of superseded or voided pages.