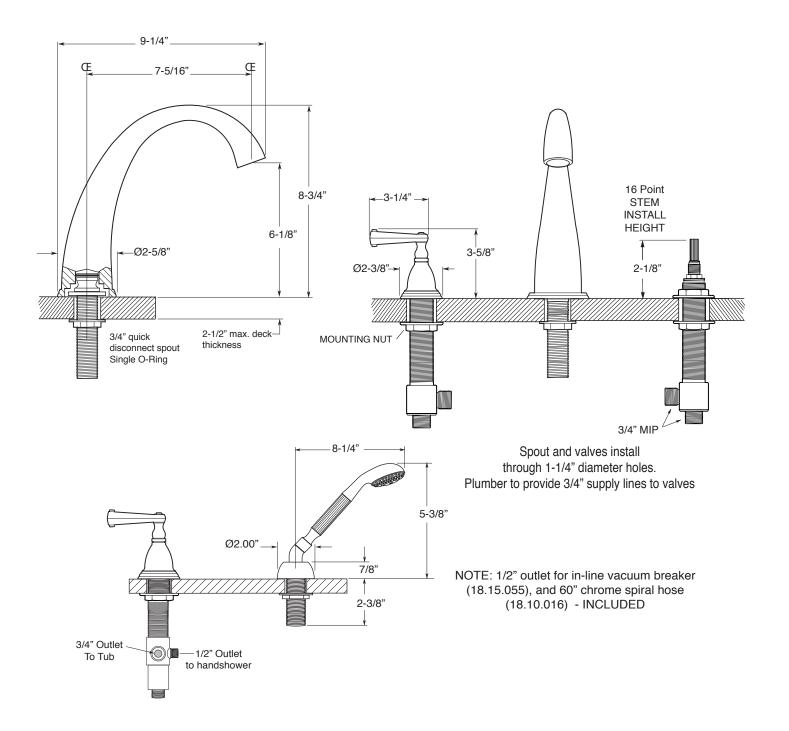

## Series 200

Hampshire
Roman Tub Set with Deckmount
Handshower and Diverter
1.201393
(1.201393T - Trim only)

Note: Measurements are subject to change or cancellation. No responsibility is assumed for use of superseded or voided pages.