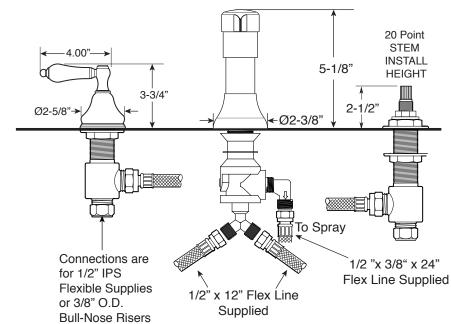

## Specifications

**FEATURES:** 

**Deck Mount Bidet Set** 

- · All brass construction.
- Hot & Cold valves and integral Vacuum Breaker/Diverter require 1-1/4" (max.) holes.

New Hampton Handle

1.004390

- Includes pop-up drain assembly with overflow. Longer ball rod available on request. P/N: APS.11.019
- Diverter controls water flow between douche spray & flushing rim.
- 1/4-turn ceramic disc valve cartridges for handles.
- Available in all finishes. Warranty varies according to finish selection.
- Certified to meet and/or exceed the following codes and standards: ASME A112.18.1/CSAB125.1-2012.