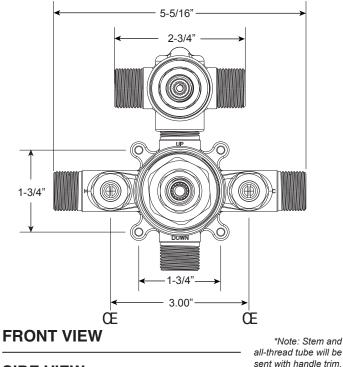

## **SPECIFICATIONS**

## **FEATURES:**

- · Forged brass construction
- · Valve cartridge 18.30.893
- Diverter cartridge: 18.30.898
- · Adjustable hot limit safety stop
- · Reversible cartridge
- 4.5 GPM @ 45 PSI
- · Certified to meet or exceed the following codes and standards: ASME A112.18.1/CSAB 125.1-2012

Series 300/350

Pressure Balance Shower by Shower Set

1.005567

(1.005567T - Trim Only)

St. Michel Handle

16 pt.



## SIDE VIEW



## Please Note:

Must purchase the two desired shower components separately. See current catalog for shower component options.



Note: Measurements are subject to change. No responsibility is assumed for use of superseded or voided pages.