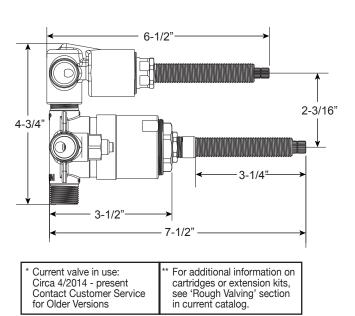

## **SPECIFICATIONS**

## **FEATURES:**

- · Forged brass construction
- · Valve cartridge 18.30.893
- Diverter cartridge: 18.30.898
- · Adjustable hot limit safety stop
- · Reversible cartridge
- 4.5 GPM @ 45 PSI
- · Certified to meet or exceed the following codes and standards: ASME A112.18.1/CSAB 125.1-2012

Series 300/350

Pressure Balance Shower by Shower Set

1.005567

(1.005567T - Trim Only)

St. Michel Handle

16 pt.



## SIDE VIEW



## Please Note:

Must purchase the two desired shower components separately. See current catalog for shower component options.



Note: Measurements are subject to change. No responsibility is assumed for use of superseded or voided pages.