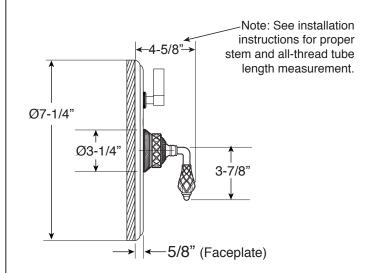

## **Please Note:**

Must purchase the two desired shower components separately. See current catalog for shower component options.

Note: Measurements are subject to change. No responsibility is assumed for use of superseded or voided pages.

sent with handle trim.