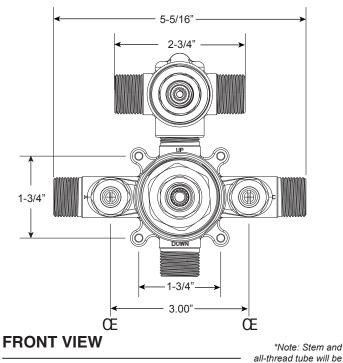

## **SPECIFICATIONS**

Series 3200

Pressure Balance Shower by Shower Set

1.006567

16 pt.

(1.006567T - Trim Only)

**Luxembourg Handle** 

• 4.5 GPM @ 45 PSI · Certified to meet or exceed the following codes and standards:

## **Please Note:**

Must purchase the two desired shower components separately. See current catalog for shower component options.

Note: Measurements are subject to change. No responsibility is assumed for use of superseded or voided pages.