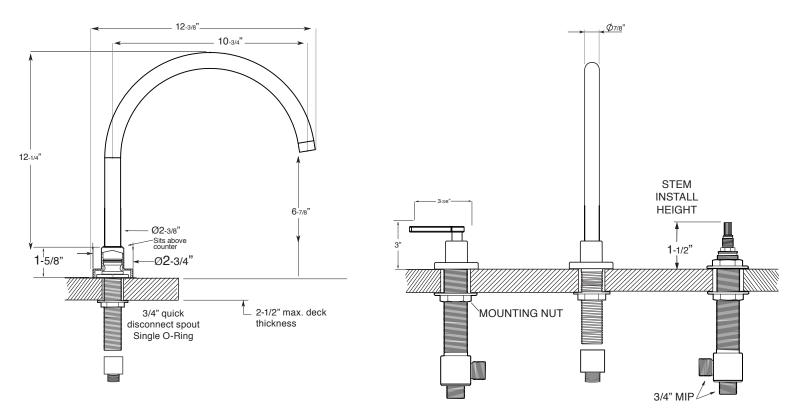

## Series 3400

## Roman Tub Set with Deckmount Handshower and Diverter Carina Handle

1.342893 (1.342893T - Trim Only)

Spout and valves install through 1-1/4" diameter holes.
Plumber to provide 3/4" supply lines to valves

NOTE: 1/2" outlet for in-line vacuum breaker (18.15.055), and 60" chrome spiral hose (18.10.016) - INCLUDED

Note: Measurements are subject to change or cancellation. No responsibility is assumed for use of superseded or voided pages.