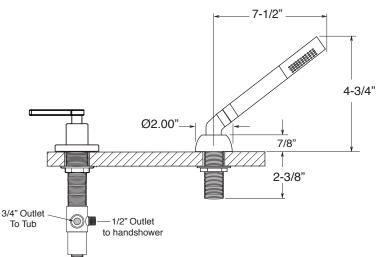

## Roman Tub Set with Deckmount Handshower and Diverter Carina Handle

1.342893 (1.342893T - Trim Only)

Spout and valves install through 1-1/4" diameter holes.
Plumber to provide 3/4" supply lines to valves

NOTE: 1/2" outlet for in-line vacuum breaker (18.15.055), and 60" chrome spiral hose (18.10.016) - INCLUDED

Note: Measurements are subject to change or cancellation. No responsibility is assumed for use of superseded or voided pages.