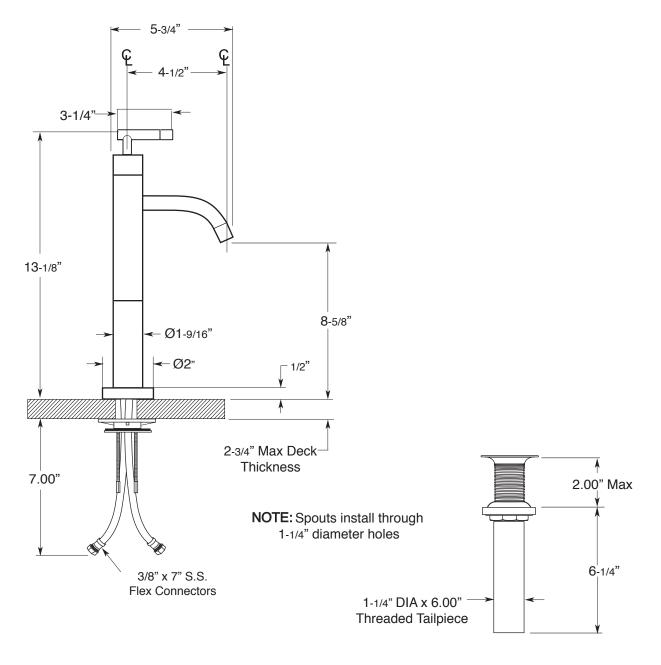

## Series 3400

Single-Hole Tall Vessel Lavatory Set Polaris II Handle

1.344928

Note: Measurements are subject to change or cancellation. No responsibility is assumed for use of superseded or voided pages.