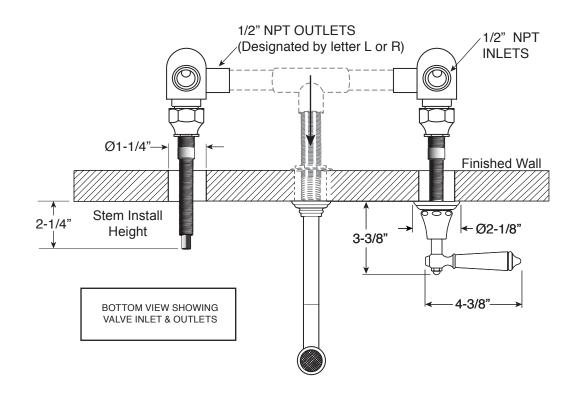

## Specifications

Series 350

Wall/Vessel Lavatory Set

1.355907S (1.355907ST - Trim Only)

**Monte Carlo Handle** 

16 pt.

## **FEATURES:**

- · All brass construction
- · Independent corner valves
- Includes soft touch drain w/overflow: P/N 18.11.052
- 1/4-turn ceramic disc valve cartridge.
- · Available in all finishes. Warranty varies according to finish selection.
- Certified to meet or exceed the following codes and standards: ASME A112.18.1/CSAB 125.1-2012