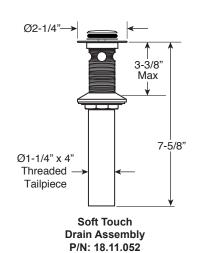

## **FEATURES:**

- · All brass construction
- · Independent corner valves
- Includes soft touch drain w/overflow: P/N 18.11.052
- 1/4-turn ceramic disc valve cartridge.
- · Available in all finishes. Warranty varies according to finish selection.
- Certified to meet or exceed the following codes and standards: ASME A112.18.1/CSAB 125.1-2012