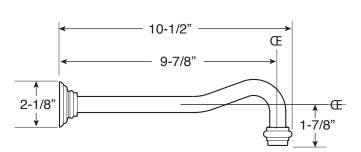

Extended Wall/Vessel Spout 18.07.018

Note: Measurements are subject to change. No responsibility is assumed for use of superseded or voided pages.