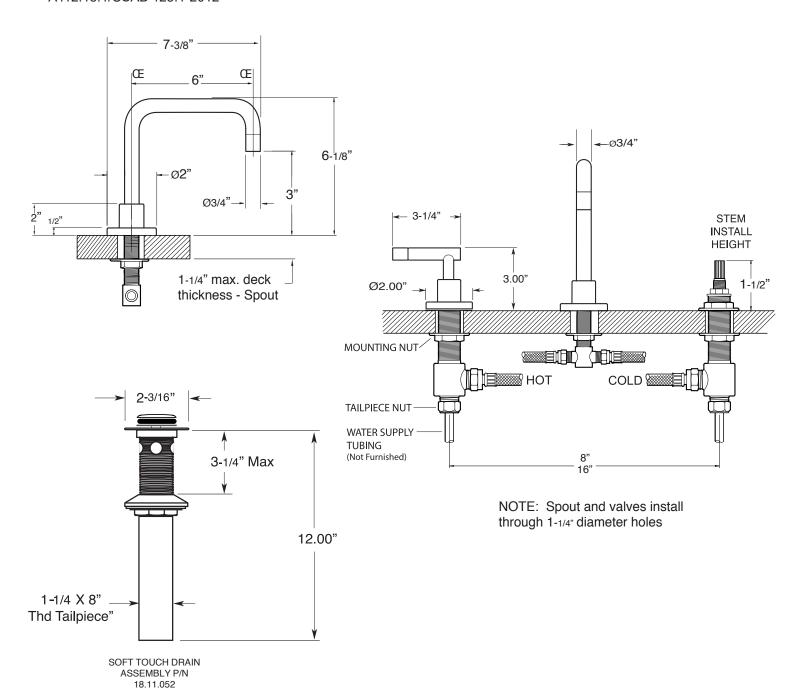

## **FEATURES:**

- All brass construction. Flexible hoses designed to be installed on 8" to 16" centers. Includes soft touch drain assembly. P/N 18.11.052
- · Lever style handles with inside screw attachment.
- 20 PT. 1/4-turn ceramic disc valve cartridge.
- · Available in all finishes. Warranty varies according to finish selection.
- · Standard aerator is limited to 1.2 gpm.
- Certified to meet or exceed the following codes and standards: ASME A112.18.1/CSAB 125.1-2012

## **SPECIFICATIONS**

4400 Series Widespread
Lavatory Set with
Polaris II Handle

1.444908

Note: Measurements are subject to change or cancellation. No responsibility is assumed for use of superseded or voided pages.