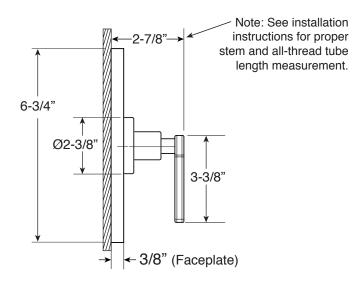

## **FRONT VIEW**

\*Note: Stem and all-thread tube will be sent with handle trim.