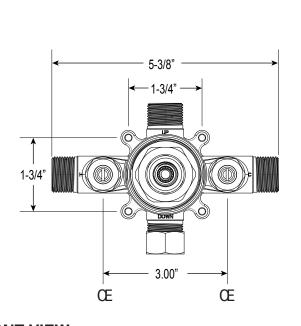

## **FRONT VIEW**

\*Note: Stem and all-thread tube will be sent with handle trim.