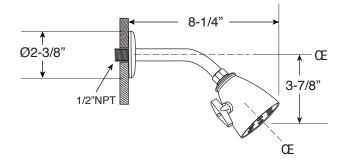

## **FEATURES:**

- · Forged brass construction
- Valve cartridge 18.30.893
- · Adjustable hot limit safety stop
- · Reversible cartridge
- 5.6 GPM @ 45 PSI
- · Includes showerhead, arm, and flange
- Certified to meet or exceed the following codes and standards: ASME A112.18.1/CSAB 125.1-2012