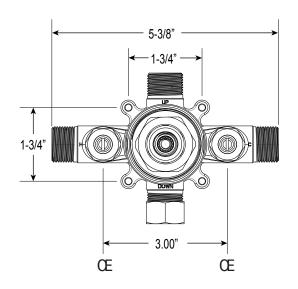

# FEATURES:

- Forged brass construction
- Valve cartridge 18.30.893
- · Adjustable hot limit safety stop
- Reversible cartridge
- 5.6 GPM @ 45 PSI
- · Includes showerhead, arm, and flange
- Certified to meet or exceed the following codes and standards: ASME A112.18.1/CSAB 125.1-2012

# Specifications

# Series 300/350

Pressure Balance Shower Set

1.005564 (1.005564T - Trim Only)

#### St. Michel Handle

16 pt.



## FRONT VIEW

\*Note: Stem and all-thread tube will be sent with handle trim.

## SIDE VIEW



\* Current valve in use: Circa 4/2014 - present Contact Customer Service for Older Versions \*\* For additional information on cartridges or extension kits, see 'Rough Valving' section in current catalog.



Note: Measurements are subject to change. No responsibility is assumed for use of superseded or voided pages.