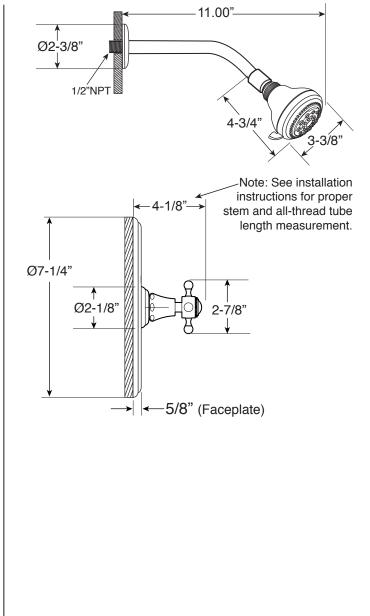

# FEATURES:

- Forged brass construction
- Valve cartridge 18.30.893
- · Adjustable hot limit safety stop
- Reversible cartridge
- 5.6 GPM @ 45 PSI
- · Includes showerhead, arm, and flange
- Certified to meet or exceed the following codes and standards: ASME A112.18.1/CSAB 125.1-2012

# Specifications

# Series 300/350

Pressure Balance Shower Set

1.005564 (1.005564T - Trim Only)

#### St. Michel Handle

16 pt.



## FRONT VIEW

\*Note: Stem and all-thread tube will be sent with handle trim.

## SIDE VIEW



\* Current valve in use: Circa 4/2014 - present Contact Customer Service for Older Versions \*\* For additional information on cartridges or extension kits, see 'Rough Valving' section in current catalog.



Note: Measurements are subject to change. No responsibility is assumed for use of superseded or voided pages.