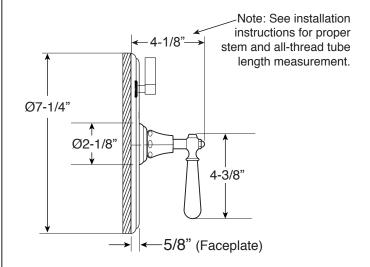

## Specifications

Series 350

Pressure Balance Shower by Shower Set

1.005667

(1.005667T - Trim Only)

Loire Handle

16 pt.

6-1/2"

Note: Must purchase desired shower components separately. See current catalog for options.

Note: Measurements are subject to change. No responsibility is assumed for use of superseded or voided pages.