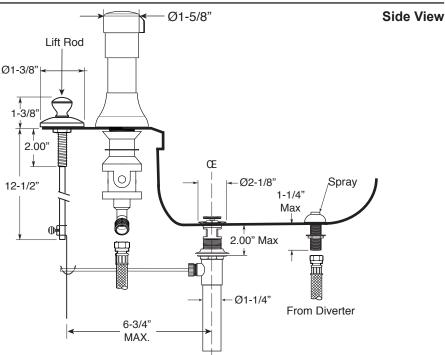

## Specifications

**Front View** 

FEATURES: Deck Mount Bidet Set

- · All brass construction.
- Hot & Cold valves and integral Vacuum Breaker/Diverter require 1-1/4" (max.) holes.
- Includes pop-up drain assembly with overflow. Longer ball rod available on request. P/N: APS.11.019
- Diverter controls water flow between douche spray & flushing rim.
- 1/4-turn ceramic disc valve cartridges for handles.
- Available in all finishes. Warranty varies according to finish selection.
- Certified to meet and/or exceed the following codes and standards: ASME A112.18.1/CSAB125.1-2012.