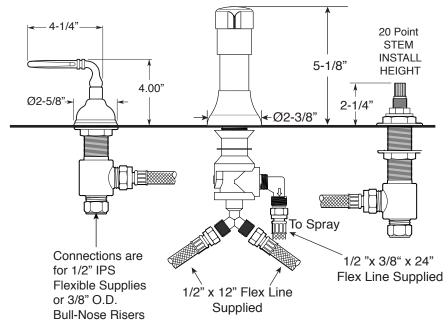

## Specifications

**Front View** 

FEATURES: Deck Mount Bidet Set

- · All brass construction.
- Hot & Cold valves and integral Vacuum Breaker/Diverter require 1-1/4" (max.) holes.
- Includes pop-up drain assembly with overflow. Longer ball rod available on request. P/N: APS.11.019
- Diverter controls water flow between douche spray & flushing rim.
- 1/4-turn ceramic disc valve cartridges for handles.
- Available in all finishes. Warranty varies according to finish selection.
- Certified to meet and/or exceed the following codes and standards: ASME A112.18.1/CSAB125.1-2012.