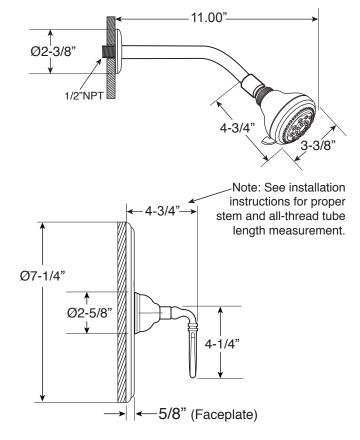

## **FRONT VIEW**

\*Note: Stem and all-thread tube will be sent with handle trim. SIDE VIEW

Current valve in use: Circa 4/2014 - present Contact Customer Service for Older Versions

For additional information on cartridges or extension kits, see 'Rough Valving' section in current catalog.