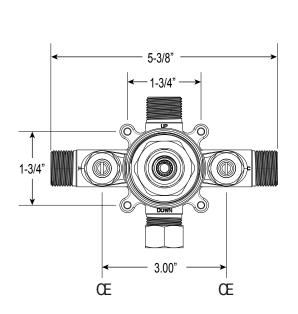

## **FRONT VIEW**

\*Note: Stem and all-thread tube will be sent with handle trim. SIDE VIEW

Current valve in use: Circa 4/2014 - present Contact Customer Service for Older Versions

For additional information on cartridges or extension kits, see 'Rough Valving' section in current catalog.