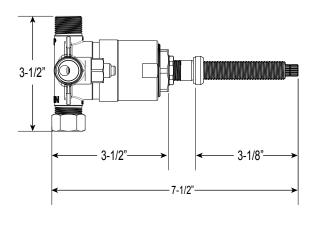

## **FRONT VIEW**

\*Note: Stem and all-thread tube will be sent with handle trim. SIDE VIEW

Current valve in use: Circa 4/2014 - present Contact Customer Service for Older Versions

For additional information on cartridges or extension kits, see 'Rough Valving' section in current catalog.