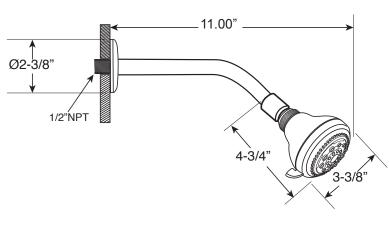

## Features:

- · Forged brass construction
- 8" Center to Center valve (18.30.008)
- 10" Center to Center (18.30.141) available on request
- Includes multi-spray showerhead (18.10.051)
- Replacement ceramic disc cartridges: COLD 18.30.035 / HOT 18.30.036
- Certified to meet or exceed the following codes and standards: ASME A112.18.1/CSAB 125.1-2011

## 2 Valve Shower Set

8" Spread 1.007642F Waldorf Lever (Ceramic Lever)

(1.007642FT Trim Only)