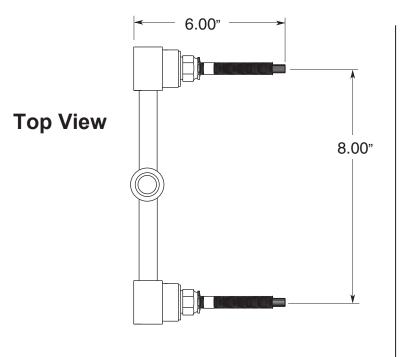

## 2 Valve Shower Set

8" Spread 1.007642F Waldorf Lever (Ceramic Lever)

(1.007642FT Trim Only)

## 1/2" FIP Outlets (Top & Bottom) 16 pt Stem Extension locking nut

NO HEAT-NO TORCH

1/2" FIP Intlets (Ground Union Joint)

Side View

Note: Measurements are subject to change or cancellation. No responsibility is assumed for use of superseded or voided pages.