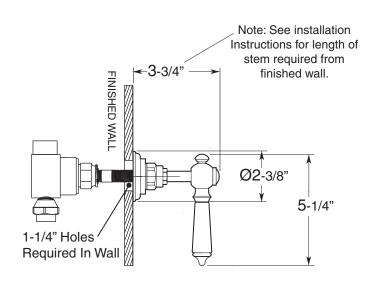

## 2 Valve Shower Set

8" Spread 1.007642F Waldorf Lever (Ceramic Lever)

(1.007642FT Trim Only)

## 1/2" FIP Outlets (Top & Bottom) 16 pt Stem Extension locking nut

NO HEAT-NO TORCH

1/2" FIP Intlets (Ground Union Joint)

Side View

Note: Measurements are subject to change or cancellation. No responsibility is assumed for use of superseded or voided pages.