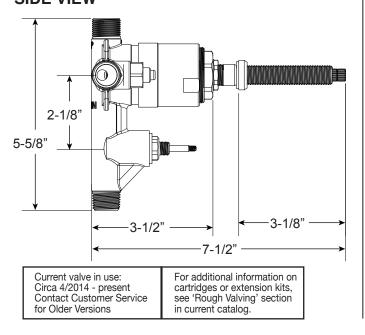

ASME A112.18.1/CSAB 125.1-2012

5-3/8" 3.00" **FRONT VIEW** 

Note: Stem and all-thread tube will be sent with handle trim. SIDE VIEW

Note: Measurements are subject to change. No responsibility is assumed for use of superseded or voided pages.