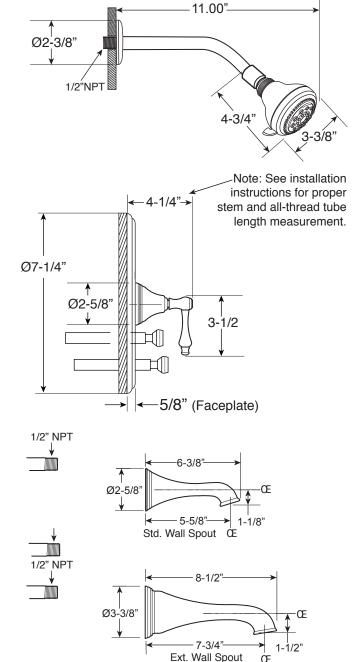

ASME A112.18.1/CSAB 125.1-2012

5-3/8" 3.00" **FRONT VIEW** 

Note: Stem and all-thread tube will be sent with handle trim. SIDE VIEW

Note: Measurements are subject to change. No responsibility is assumed for use of superseded or voided pages.