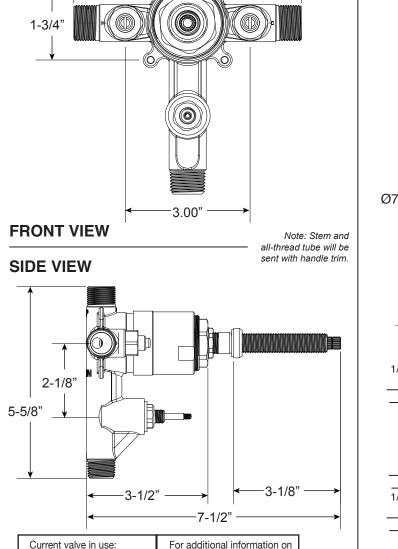

## Valencia Handle

cartridges or extension kits,

see 'Rough Valving' section

in current catalog.

Note: Measurements are subject to change. No responsibility is assumed for use of superseded or voided pages.

## **FEATURES:**

- Solid brass construction
- Valve cartridge: 18.30.893
- · Diverter assembly: 18.30.894
- Screwdriver stop: 18.30.895 •
- Reversible cartridge

Circa 4/2014 - present

for Older Versions

Contact Customer Service