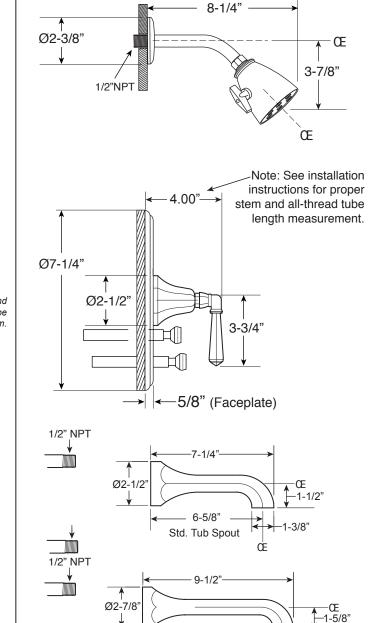

## Valencia Handle

cartridges or extension kits,

see 'Rough Valving' section

in current catalog.

Note: Measurements are subject to change. No responsibility is assumed for use of superseded or voided pages.

- 1-3/8"

**∢** →

Œ

8-1/2

Ext. Tub Spout

- · Adjustable hot limit safety stop
- · Certified to meet or exceed the following codes and standards: ASME A112.18.1/CSAB 125.1-2012

RECISION CRAFTED