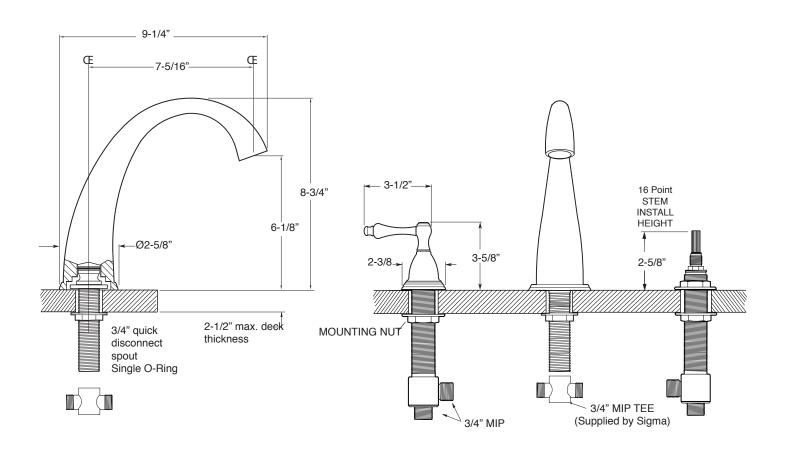

## Series 200

## Roman Tub Set Montreal Handle

1.201777 (1.201777T - Trim Only)

NOTE: Spout and valves install through 1-1/4" diameter holes.
Plumber to provide 3/4" supply lines to valves

Note: Measurements are subject to change or cancellation. No responsibility is assumed for use of superseded or voided pages.