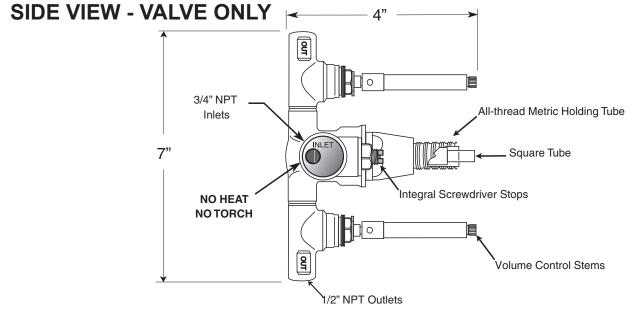

#### FEATURES:

- Forged brass construction.
- Thermostatic valve cartridge: 18.30.082
- Shut-off cartridge: (2) 18.30.036
- Screw driver spring check valve: (2) 18.30.181
- 14.5 GPM @ 45 PSI (9.5 top exit / 5.0 bottom exit)
- Meets ASME A112.18.1/CSA B125.1-2011

## SPECIFICATIONS

1/2" Thermostatic Shower Set with Two Volume Controls with Aria Handle