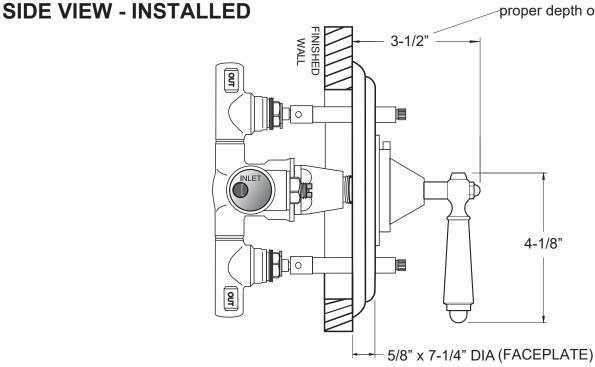

## SPECIFICATIONS

1/2" Thermostatic Shower Set with Two Volume Controls with Aria Handle

### (1.000196.V2T Trim Only)

Note: See installation instructions for proper depth of valve to the finished wall

Note: Measurements are subject to change or cancellation. No responsibility is assumed for use of superseded or voided pages.