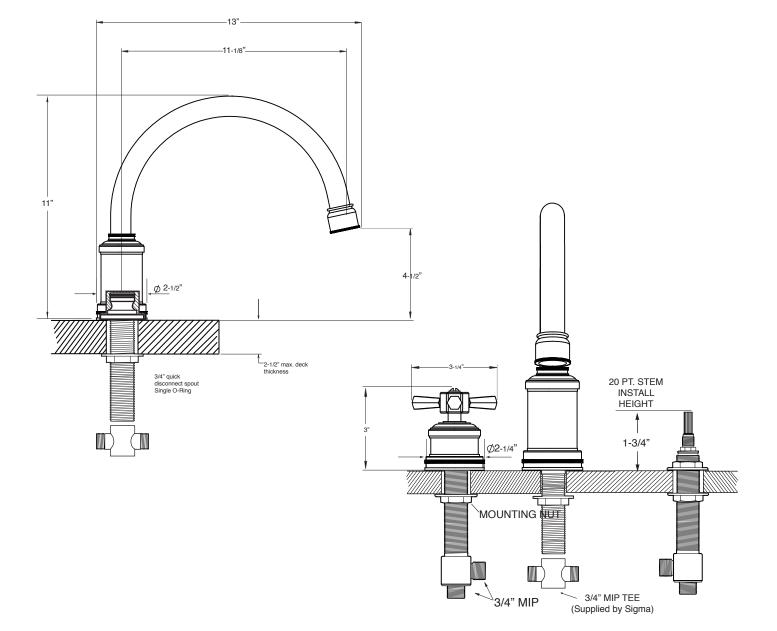

## Series 2500

## Roman Tub Set Regent X Handle

1.255477 (1.255477T - Trim Only)

NOTE: Spout and valves install through 1-1/4" diameter holes. Plumber to provide 3/4" supply lines to valves

Note: Measurements are subject to change or cancellation. No responsibility is assumed for use of superseded or voided pages.