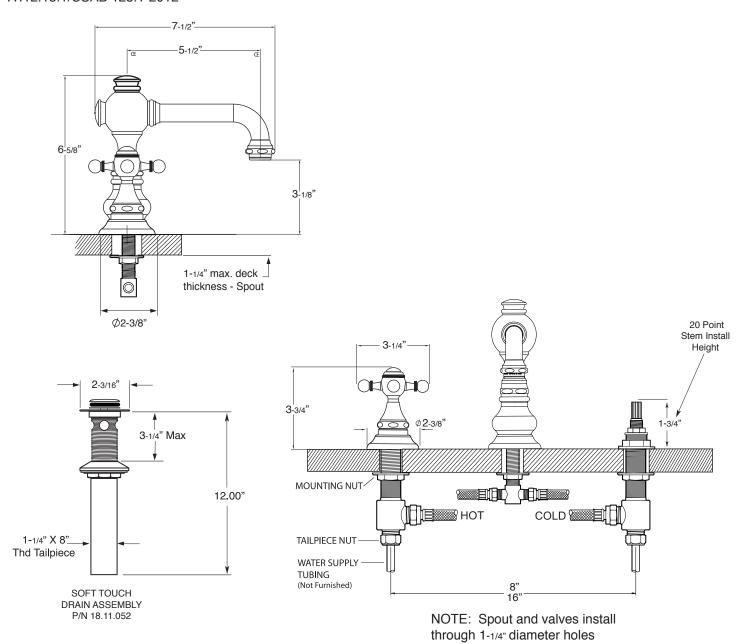

## **FEATURES:**

- All brass construction. Flexible hoses designed to be installed on 8" to 16" centers. Includes soft touch drain assembly. P/N 18.11.052
- · Lever style handles with inside clip attachment.
- 20 PT. 1/4-turn ceramic disc valve cartridge.
  - o Replacements: 18.30.035 (Cold) 18.30.036 (Hot)
- · Available in all finishes. Warranty varies according to finish selection.
- · Standard aerator is limited to 1.2 gpm.
- Certified to meet or exceed the following codes and standards: ASME A112.18.1/CSAB 125.1-2012

## **SPECIFICATIONS**

2700 Series Widespread Lavatory Set with Tremont X Handles

1.276208

Note: Measurements are subject to change or cancellation. No responsibility is assumed for use of superseded or voided pages.