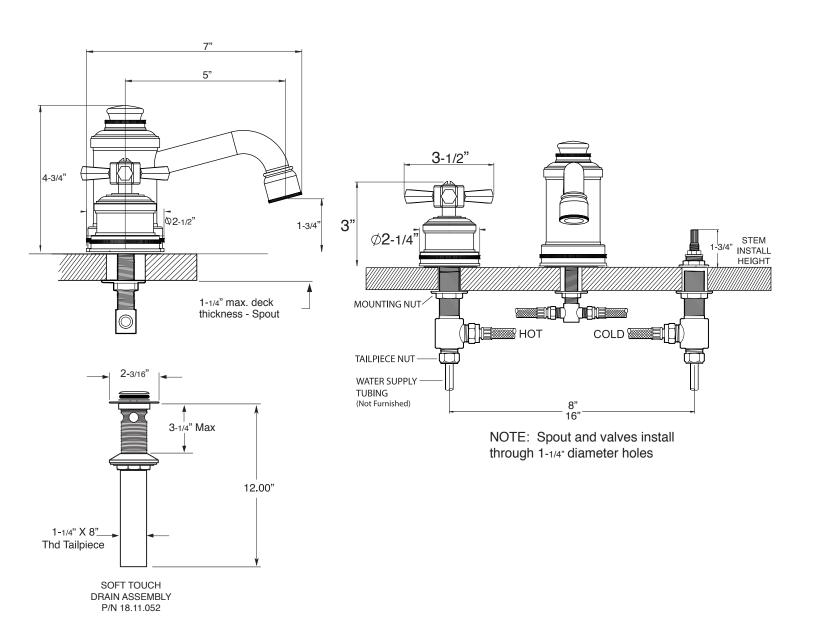

## **FEATURES:**

- All brass construction. Flexible hoses designed to be installed on 8" to 16" centers. Includes soft touch style drain assembly.
- · Cross style handles with top screw attachment.
- 20pt. 1/4-turn ceramic disc valve cartridge.
- · Available in all finishes. Warranty varies according to finish selection.
- · Standard aerator is limited to 1.2 gpm.
- Certified to meet or exceed the following codes and standards: ASME A112.18.1/CSAB 125.1-2012

## **SPECIFICATIONS**

2800 Series Widespread Lavatory Set with Regent X Handles

1.285408

Note: Measurements are subject to change or cancellation. No responsibility is assumed for use of superseded or voided pages.