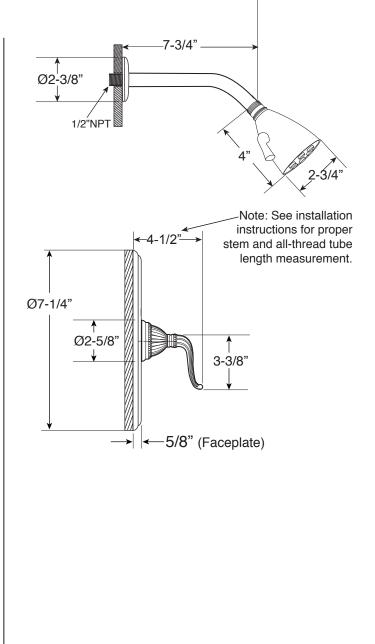

## Jefferson Elite II Handle

16 pt.

#### FRONT VIEW

\*Note: Stem and all-thread tube will be sent with handle trim.