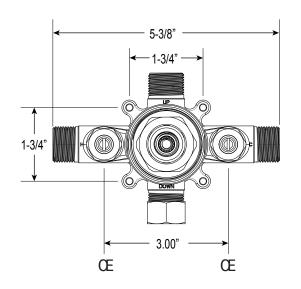

#### FRONT VIEW

\*Note: Stem and all-thread tube will be sent with handle trim.

#### SIDE VIEW

\* Current valve in use: Circa 4/2014 - present Contact Customer Service for Older Versions \*\* For additional information on cartridges or extension kits, see 'Rough Valving' section in current catalog.