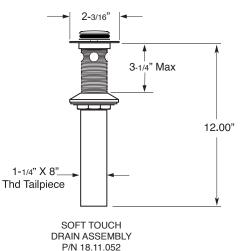

## **FEATURES:**

- All brass construction. Flexible hoses designed to be installed on 8" to 16" centers. Includes soft touch style drain assembly.
- · Lever style handles with set screw attachment.
- 1/4-turn ceramic disc valve cartridge.
- · Available in all finishes. Warranty varies according to finish selection.
- · Standard aerator is limited to 1.2 gpm.
- Certified to meet or exceed the following codes and standards: ASME A112.18.1/CSAB 125.1-2012

## **SPECIFICATIONS**

300 Series Widespread Lavatory Set with Aria Handles

1.300108

NOTE: Spout and valves install through 1-1/4" diameter holes

Note: Measurements are subject to change or cancellation. No responsibility is assumed for use of superseded or voided pages.