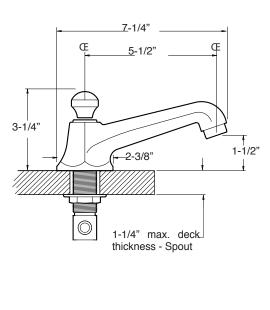

## **SPECIFICATIONS**

300 Series Widespread Lavatory Set with Aria Handles

1.300108

NOTE: Spout and valves install through 1-1/4" diameter holes

Note: Measurements are subject to change or cancellation. No responsibility is assumed for use of superseded or voided pages.