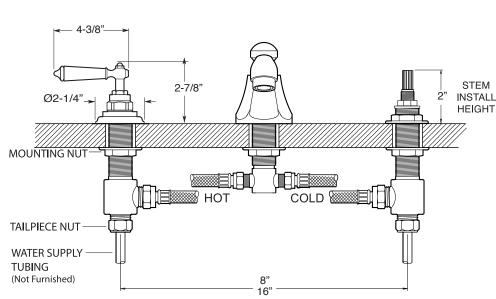

## **FEATURES:**

- All brass construction. Flexible hoses designed to be installed on 8" to 16" centers. Includes soft touch style drain assembly.
- · Lever style handles with set screw attachment.
- 1/4-turn ceramic disc valve cartridge.
- · Available in all finishes. Warranty varies according to finish selection.
- · Standard aerator is limited to 1.2 gpm.
- Certified to meet or exceed the following codes and standards: ASME A112.18.1/CSAB 125.1-2012

## **SPECIFICATIONS**

300 Series Widespread Lavatory Set with Aria Handles

1.300108

NOTE: Spout and valves install through 1-1/4" diameter holes

Note: Measurements are subject to change or cancellation. No responsibility is assumed for use of superseded or voided pages.