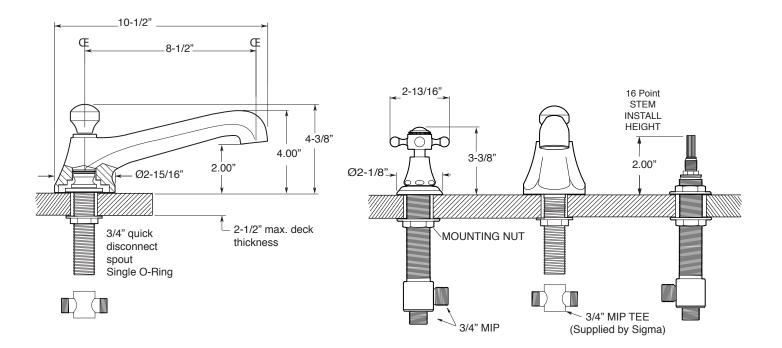

## Series 300

Roman Tub Set St. Michel Handle

1.305577 (1.305577T - Trim Only)

NOTE: Spout and valves install through 1-1/4" diameter holes. Plumber to provide 3/4" supply lines to valves

Note: Measurements are subject to change or cancellation. No responsibility is assumed for use of superseded or voided pages.