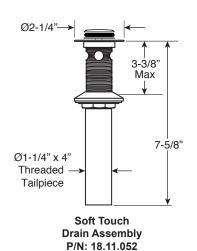

## **FEATURES:**

- · All brass construction
- · Independent corner valves
- Includes soft touch drain w/overflow: P/N 18.11.052
- 1/4-turn ceramic disc valve cartridge.
- · Available in all finishes. Warranty varies according to finish selection.
- Certified to meet or exceed the following codes and standards: ASME A112.18.1/CSAB 125.1-2012