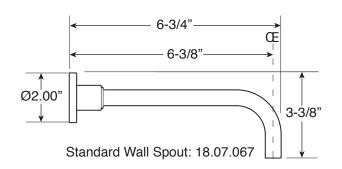

## **FEATURES:**

- · All brass construction
- · Independent corner valves
- Includes soft touch drain w/overflow: P/N 18.11.052
- 1/4-turn ceramic disc valve cartridge.
- · Available in all finishes. Warranty varies according to finish selection.
- Certified to meet or exceed the following codes and standards: ASME A112.18.1/CSAB 125.1-2012