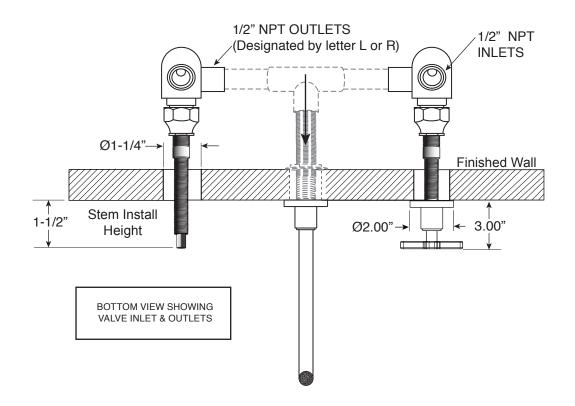

## **FEATURES:**

- · All brass construction
- · Independent corner valves
- Includes soft touch drain w/overflow: P/N 18.11.052
- 1/4-turn ceramic disc valve cartridge.
- · Available in all finishes. Warranty varies according to finish selection.
- Certified to meet or exceed the following codes and standards: ASME A112.18.1/CSAB 125.1-2012