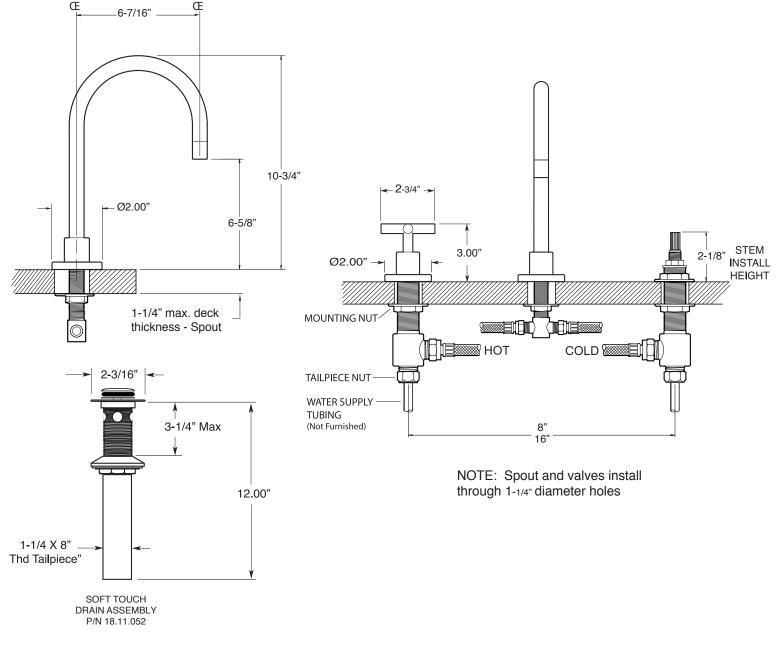

## SIGMA

PRECISION CRAFTED

## FEATURES:

- All brass construction. Flexible hoses designed to be installed on 8" to 16" centers. Includes soft touch drain assembly. P/N 18.11.052
- · Lever style handles with inside screw attachment.
- 20 PT. 1/4-turn ceramic disc valve cartridge.
- Available in all finishes. Warranty varies according to finish selection.
- Standard aerator is limited to 1.2 gpm.
- Certified to meet or exceed the following codes and standards: ASME A112.18.1/CSAB 125.1-2012

## SPECIFICATIONS

3400 Series Widespread Lavatory Set with Nova II Handle

## 1.344808



Note: Measurements are subject to change or cancellation. No responsibility is assumed for use of superseded or voided pages.