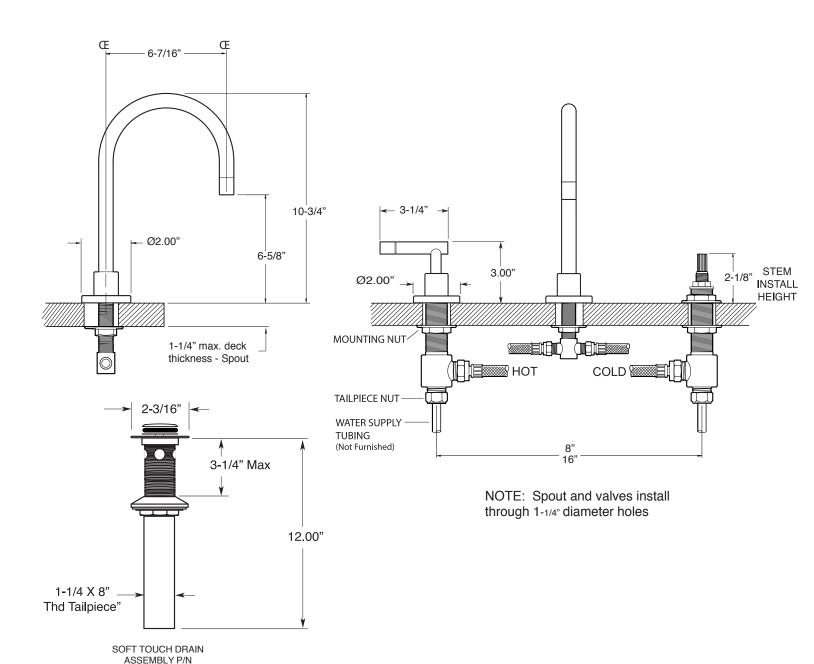

## **FEATURES:**

- All brass construction. Flexible hoses designed to be installed on 8" to 16" centers. Includes soft touch drain assembly. P/N 18.11.052
- · Lever style handles with inside screw attachment.
- 20 PT. 1/4-turn ceramic disc valve cartridge.
- · Available in all finishes. Warranty varies according to finish selection.
- · Standard aerator is limited to 1.2 gpm.
- Certified to meet or exceed the following codes and standards: ASME A112.18.1/CSAB 125.1-2012

## **SPECIFICATIONS**

3400 Series Widespread
Lavatory Set with
Polaris II Handle

1.344908

Note: Measurements are subject to change or cancellation. No responsibility is assumed for use of superseded or voided pages.