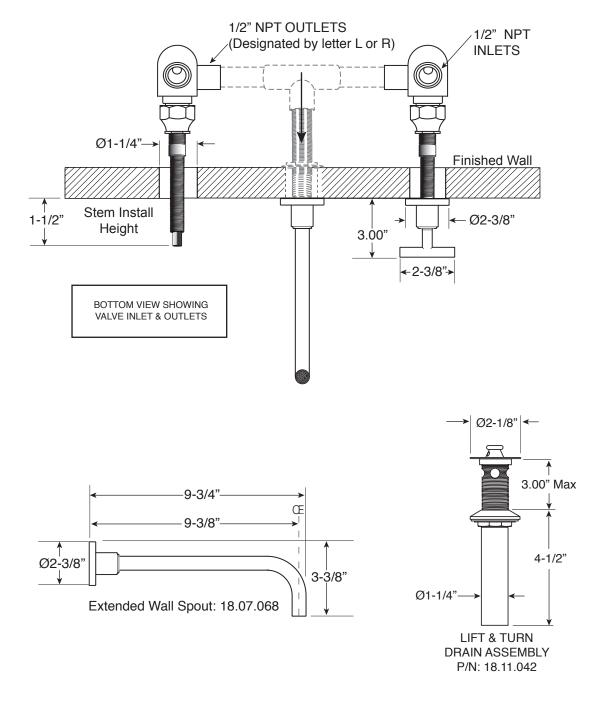

## **SPECIFICATIONS**

PRECISION CRAFTED

Series 3400/4400

Wall/Vessel Lavatory Set

-----

1.345007 (1.345007T - Trim Only)

**Ceres II Handle** 

Euro Style 20 pt.

## **FEATURES:**

- · All brass construction
- · Independent corner valves
- Includes lift & turn style drain assembly: P/N 18.11.042
- 1/4-turn ceramic disc valve cartridge.
- Available in all finishes. Warranty varies according to finish selection.
- Certified to meet or exceed the following codes and standards: ASME A112.18.1/CSAB 125.1-2012