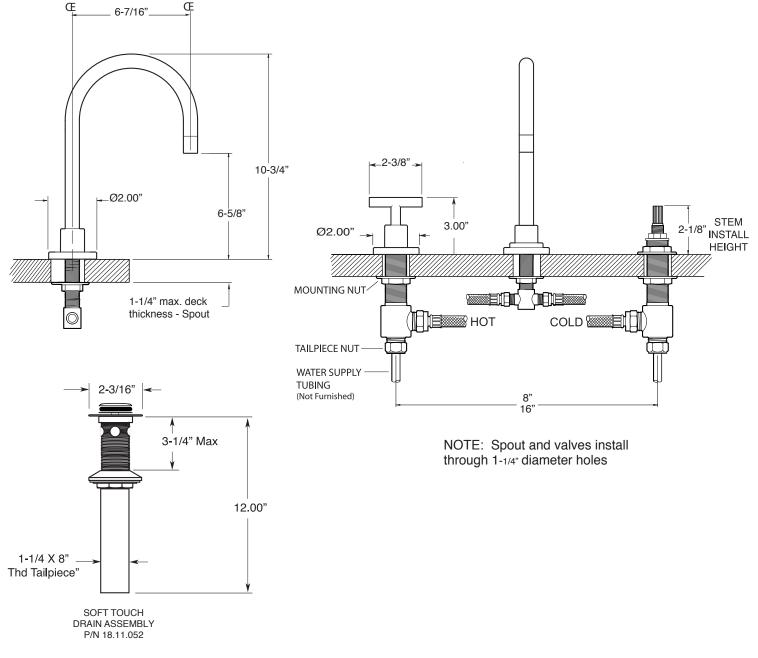

## FEATURES:

- All brass construction. Flexible hoses designed to be installed on 8" to 16" centers. Includes soft touch drain assembly. P/N 18.11.052
- · Lever style handles with inside screw attachment.
- 20 PT. 1/4-turn ceramic disc valve cartridge.
- · Available in all finishes. Warranty varies according to finish selection.
- Standard aerator is limited to 1.2 gpm.
- Certified to meet or exceed the following codes and standards: ASME A112.18.1/CSAB 125.1-2012

## SPECIFICATIONS

3400 Series Widespread Lavatory Set with Ceres II Handle