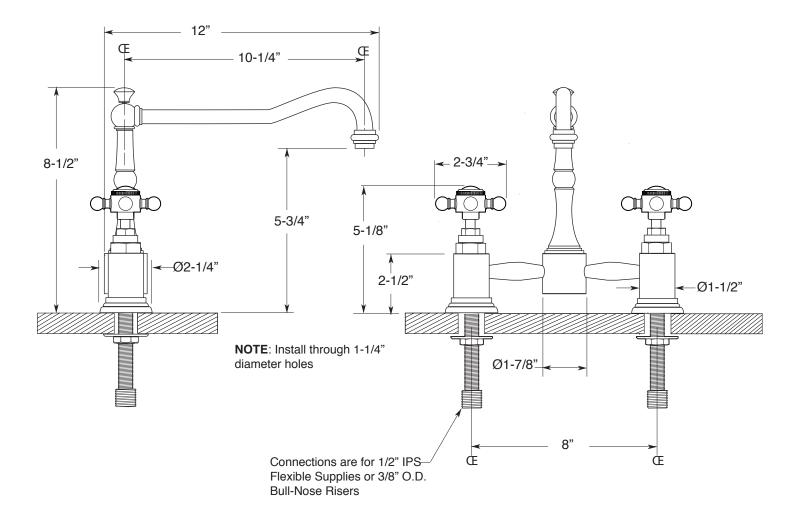

## FEATURES:

- All brass construction
- Available in all Sigma finishes
- Maximum deck thickness: 2-1/4"
- · Replacement cartridges: 18.30.029-cold, 18.30.030-hot
- · Custom option: High-arc extended swivel spout,
- 11" center-center, 14" overal height
- · Measurements vary according to handle choice
- Certified to meet or exceed the following codes and standards: ASME A112.18.1/CSA B 125.1-2011

## Pillar Kitchen Salem Handle

1.3509030

Note: Measurements are subject to change or cancellation. No responsibility is assumed for use of superseded or voided pages.